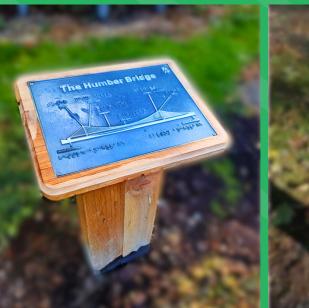

#### **FOLLOW THE PATH**

There are 8 plaques in total, can you find them all?

#### **CREATE YOUR RUBBINGS**

Simply place your paper over the plaque and rub with a crayon or pencil to capture the design.

### **EXPERIENCE THE BRIDGE IN A NEW WAY!**

There are 8 rubbing

plaques across our

estate.

Can you find them

all?

All you need is paper & crayons!

Make sure you download the **ECHOES app** for the full audiowalk experience! (See back page)