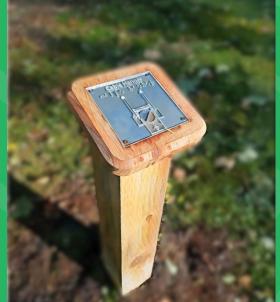

#### **FOLLOW THE PATH**

There are 8 plaques in total, can you find them all?

#### **CREATE YOUR RUBBINGS**

Simply place your paper over the plaque and rub with a crayon or pencil to capture the design.

### **EXPERIENCE THE BRIDGE IN A NEW WAY!**

There are 8 rubbing

plaques across our

estate.

Can you find them

all?

All you need is paper & crayons!

Make sure you download the **ECHOES app** for the full audiowalk experience! (See back page)