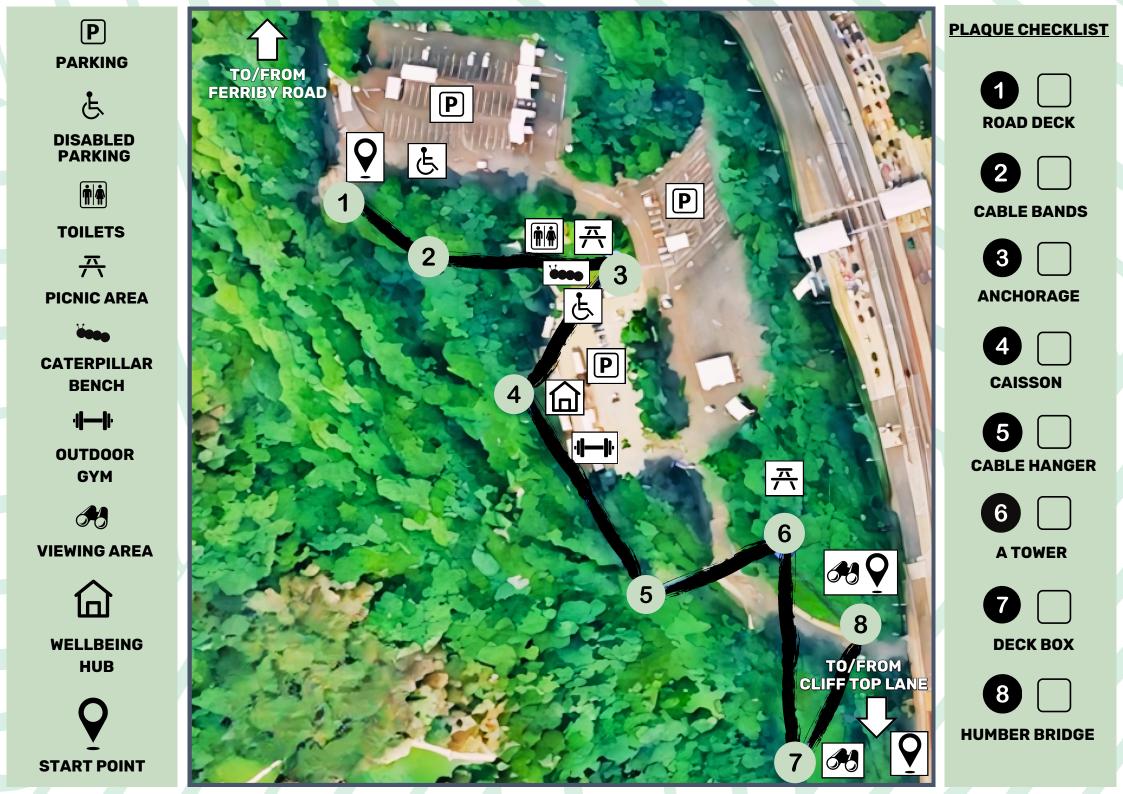

### **PICK A START POINT**

The plaques can be done in any order, but we do have a few 'official' start points:

- 1. From the main Ferriby Road entrance.
- 2. From the Viewing Area near the entrance to the Bridge Footpath.
- 3. From the Cliff Top Lane entrance.

#### **FOLLOW THE PATH**

There are 8 plaques in total, can you find them all?